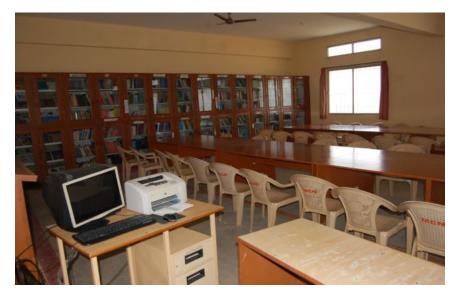

## Library

A well stocked Library is the Back bone of any Institution. The Library of the College Comprises of a spacious well furnished, illuminated hall with adequate seating capacity for all the students.

At present the library has an affluent collections of 4500 books as well as Educational Journals, also the library has a wealthy collection of more than 15 Periodicals more than 5 news paper are subscribed to the library like Times Of India, The Hindu, Economic Times, Employment News, Business Line we also have a separate reading room for the students in order to emphasize upon the reading and including the habit of reading Journals and other Periodicals.

Books are issued to all students each students can taken only 2 books, Books are issued for 15 days.